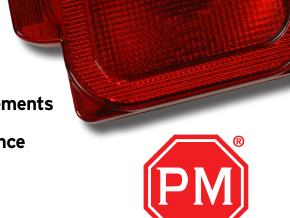

## **TRAILER PARTS & ACCESSORIES**

**LED SUBMERSIBLE REAR TRAILER** 

**LIGHT & LIGHT KIT** 

## **FEATURES AND BENEFITS:**

- Combination LED stop, turn and tail light
- Fully sealed, submersible construction
- Low profile, durable design
- Exceeds all DOT rear lighting and reflex requirements
- Advanced lens optics for an evenly lit appearance
- 844L roadside light includes license light
- Works for both over and under 80" trailers